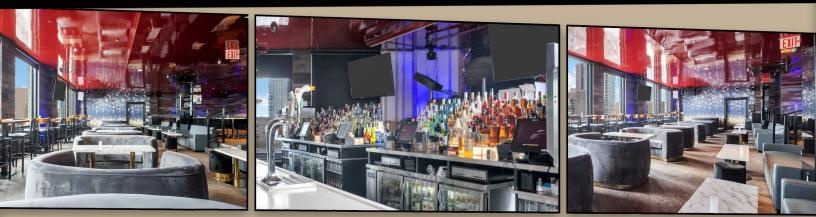

# Hard Bar

### 2,000 Square Feet

Accommodations for 30 to 125 guests for reception

Reception & Seated Dinner menu's available

The space located on the 20th floor is completely private. The space is ideal for all day board meetings, executive dinners, cocktail receptions, and social events. A variety of in house furniture allows you to customize the space.

2 Full service bars State-of-the-Art Audio & Visual Equipment

- Full surround sound
- DJ booth
- Dance Floor
- Multiple Televisions
- Projector and Screens
- Overhead moving intelligent lights and uplighting
- Wireless Microphones