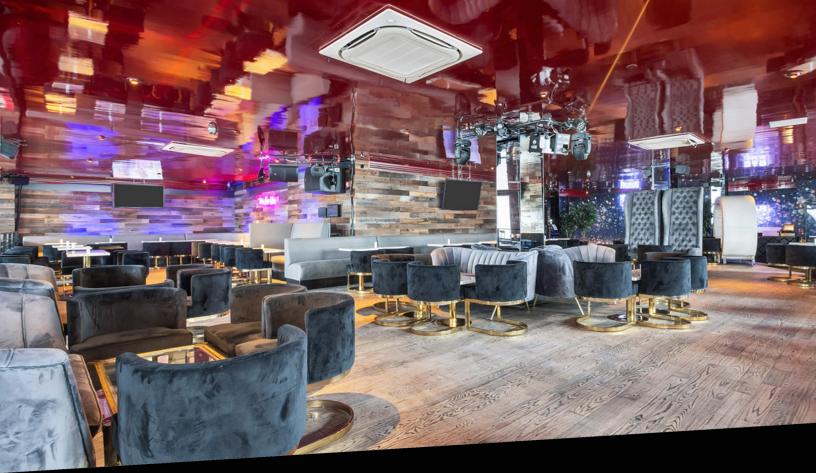

8,000 Square Feet

Accommodations for 30 to 650 guests for reception

This fully enclosed flexible space can be used for private or semi-private receptions. Showcasing 230 Fifth's magnificent views, the space has a chic lounge appeal and is adorned with floor to ceiling windows. Hardwood flooring surrounds the center platform, with access to our Rooftop Garden up the main staircase.