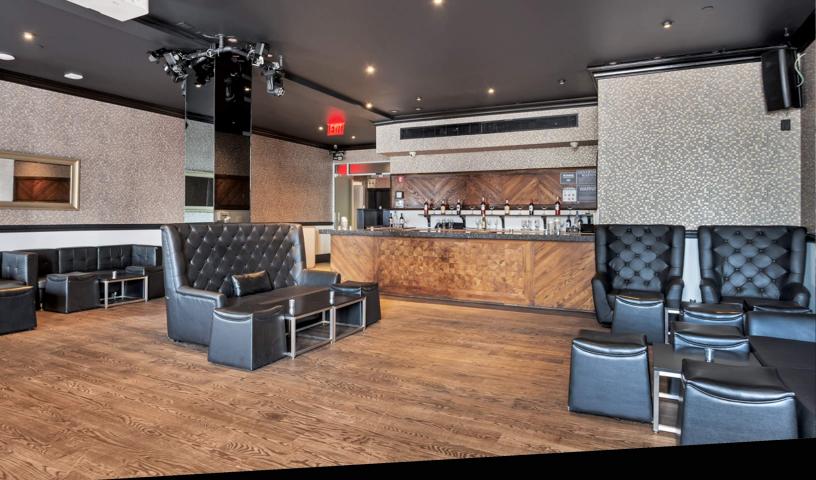

# Hard Bar

### 2,000 Square Feet

Accommodations for 30 to 125 guests for reception

Reception & Seated Dinner menu's available

The space located on the 20th floor is completely private. The space is ideal for all day board meetings, executive dinners, cocktail receptions, and social events. A variety of in house furniture allows you to customize the space.

2 Full service bars State-of-the-Art Audio & Visual Equipment

- Full surround sound
- DJ booth
- Dance Floor
- Multiple Televisions
- Projector and Screens
- Overhead moving intelligent lights and uplighting
- Wireless Microphones