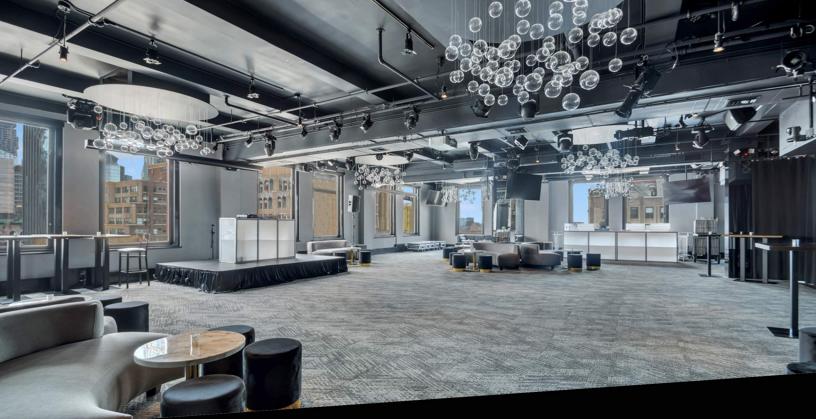

# Hard Bar

### 2,000 Square Feet

Accommodations for 30 to 125 guests for reception

Reception & Seated Dinner menu's available

The space located on the 20th floor is completely private. The space is ideal for all day board meetings, executive dinners, cocktail receptions, and social events. A variety of in house furniture allows you to customize the space.

2 Full service bars State-of-the-Art Audio & Visual Equipment

- Full surround sound
- DJ booth
- Dance Floor
- Multiple Televisions
- Projector and Screens
- Overhead moving intelligent lights and uplighting
- Wireless Microphones