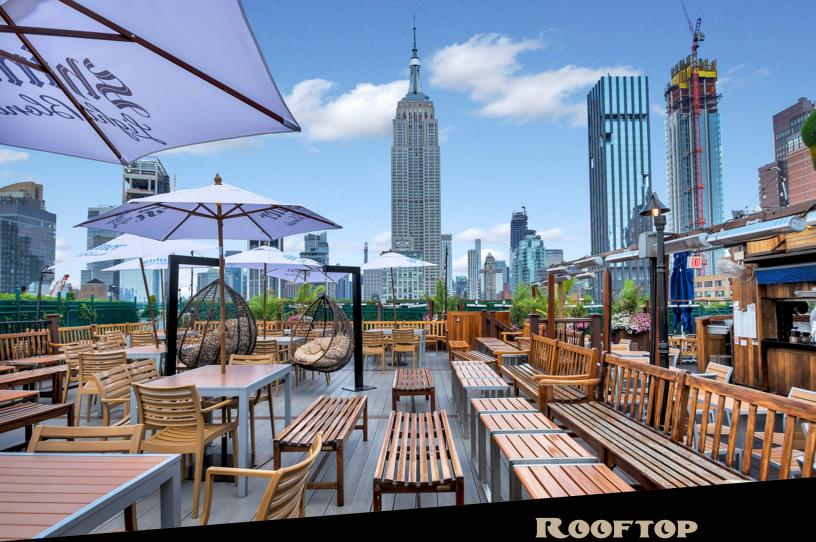

# **230 FIFTH ROOFTOP** EAT | DRINK | VIEWS | EVENTS

2 Full service bars + Satellite Bars Oversized Umbrellas Enclosed Igloo's during Winter Months Electric Heaters Fully Equipped Sound System Breathtaking views of the Manhattan skyline

### GARDEN

### 14,000 Square Feet

Accommodations for 30 to 1,200 guests for reception