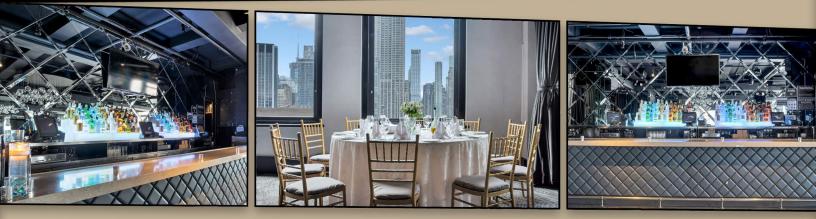

# Hard Bar

### 2,000 Square Feet

Accommodations for 30 to 125 guests for reception

Reception & Seated Dinner menu's available

The space located on the 20th floor is completely private. The space is ideal for all day board meetings, executive dinners, cocktail receptions, and social events. A variety of in house furniture allows you to customize the space.

2 Full service bars State-of-the-Art Audio & Visual Equipment

- Full surround sound
- DJ booth
- Dance Floor
- Multiple Televisions
- Projector and Screens
- Overhead moving intelligent lights and uplighting
- Wireless Microphones