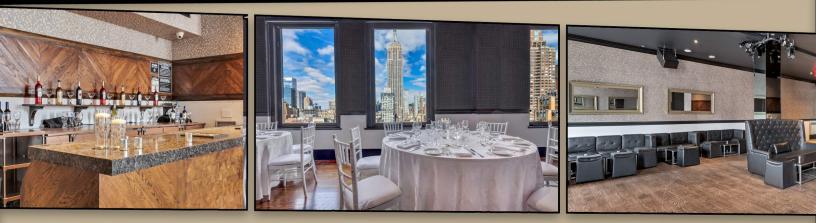

## FIFTH AVENUE EMPIRE PENTHOUSE

### 5,500 Square Feet

Accommodations for 75 to 600 guests for reception

Reception & Seated Dinner menu's available

The space is perfect to accommodate your large scale personal or corporate reception. With breathtaking views of the Manhattan skyline surrounding you, this space is only restricted by your imagination, hosting receptions such as corporate gala's, awards ceremonies, conferences, and dance parties alike. Located on the 20th floor with private access to the Rooftop garden. A variety of in house furniture allows you to customize the space.

Full service bar State-of-the-Art Audio & Visual Equipment

- Full surround sound
- DJ booth
- Projector and Screen
- Floor-to-ceiling windows
- Wireless Microphones
- Uplighting