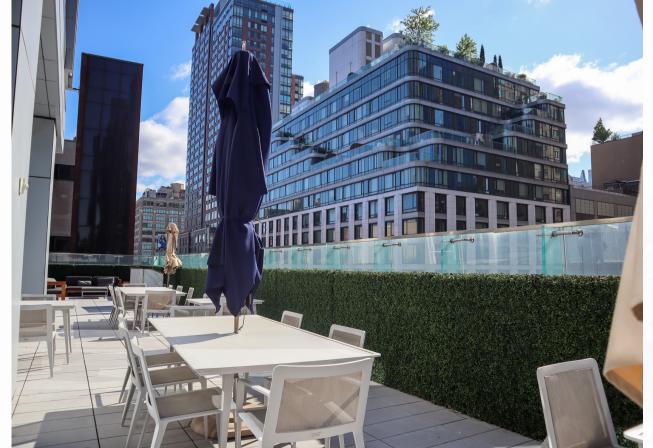

# WELCOME

Life Time Sky is located at the corner of 11th ave & 42 st. You're invited to experience this luxury athletic country club located on the corner of West 42nd Street and 11th Avenue. Here you'll find a rooftop pool deck, an indoor aquatics area, an expansive workout floor, fulllength basketball courts — 65,000 stunning square feet, all dedicated to the pursuit of healthy living.

#### **ACCOMMODATIONS**

- Membership
- Front Desk Concierge
- Gym
- Bar & Lounge
- Spa and Service
- Life Cafe
- Basketball Court
- PDR
- Terrance
- SkyDeck Pool
- Self-Service Parking Nearby
- Complimentary Wi-Fi

#### SPACES SKYDECK





#### SPACES PATIO









### LIFE CAFE















## SPACES BASKETBALL COURT