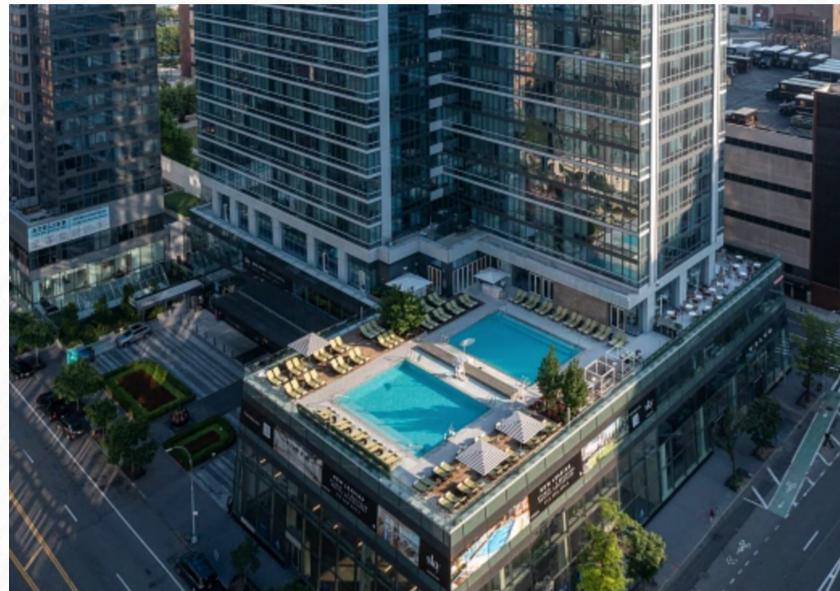

# WELCOME

Life Time Sky is located at the corner of 11th ave & 42 st. You're invited to experience this luxury athletic country club located on the corner of West 42nd Street and 11th Avenue. Here you'll find a rooftop pool deck, an indoor aquatics area, an expansive workout floor, fulllength basketball courts — 65,000 stunning square feet, all dedicated to the pursuit of healthy living.

#### **ACCOMMODATIONS**

- Membership
- Front Desk Concierge
- Gym
- Bar & Lounge
- Spa and Service
- Life Cafe
- Basketball Court
- PDR
- Terrance
- SkyDeck Pool
- Self-Service Parking Nearby
- Complimentary Wi-Fi

#### SPACES SKYDECK





#### SPACES PATIO









### LIFE CAFE















## SPACES BASKETBALL COURT