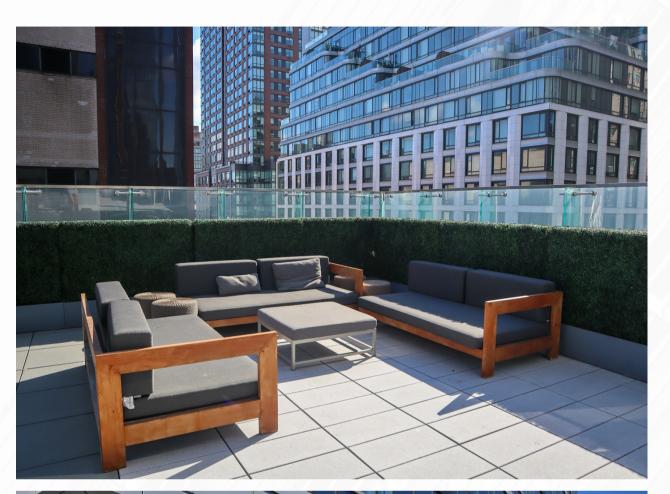

# WELCOME

Life Time Sky is located at the corner of 11th ave & 42 st. You're invited to experience this luxury athletic country club located on the corner of West 42nd Street and 11th Avenue. Here you'll find a rooftop pool deck, an indoor aquatics area, an expansive workout floor, fulllength basketball courts — 65,000 stunning square feet, all dedicated to the pursuit of healthy living.

#### **ACCOMMODATIONS**

- Membership
- Front Desk Concierge
- Gym
- Bar & Lounge
- Spa and Service
- Life Cafe
- Basketball Court
- PDR
- Terrance
- SkyDeck Pool
- Self-Service Parking Nearby
- Complimentary Wi-Fi

#### SPACES SKYDECK





#### SPACES PATIO









### LIFE CAFE















## SPACES BASKETBALL COURT