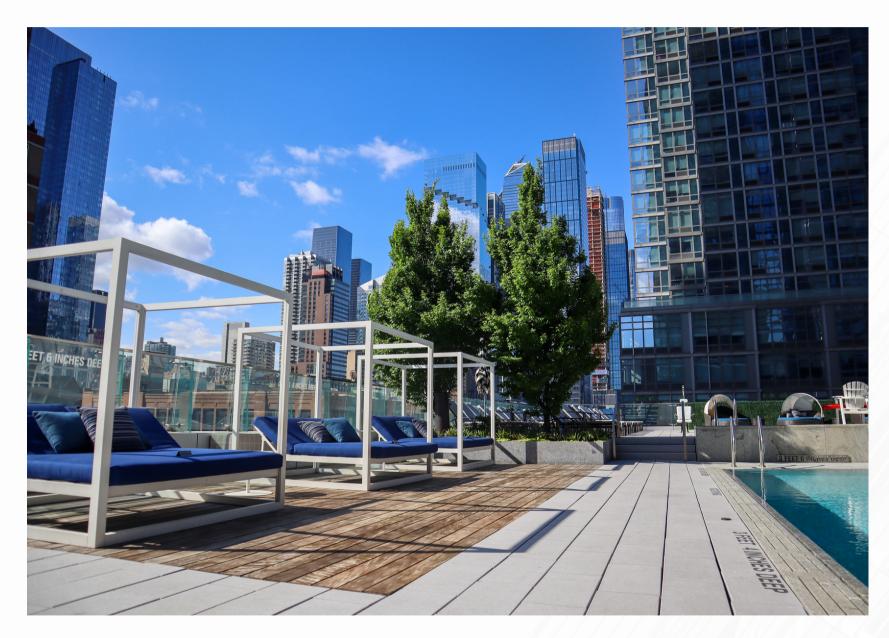

# WELCOME

Life Time Sky is located at the corner of 11th ave & 42 st. You're invited to experience this luxury athletic country club located on the corner of West 42nd Street and 11th Avenue. Here you'll find a rooftop pool deck, an indoor aquatics area, an expansive workout floor, fulllength basketball courts — 65,000 stunning square feet, all dedicated to the pursuit of healthy living.

#### **ACCOMMODATIONS**

- Membership
- Front Desk Concierge
- Gym
- Bar & Lounge
- Spa and Service
- Life Cafe
- Basketball Court
- PDR
- Terrance
- SkyDeck Pool
- Self-Service Parking Nearby
- Complimentary Wi-Fi

#### SPACES SKYDECK





#### SPACES PATIO









### LIFE CAFE















## SPACES BASKETBALL COURT