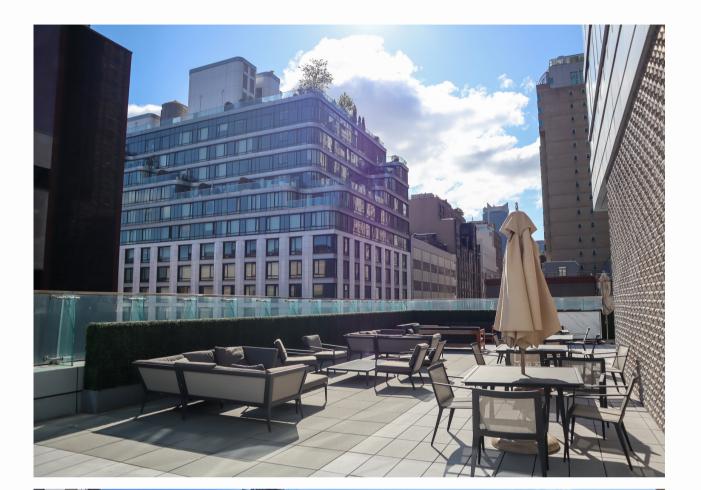

# WELCOME

Life Time Sky is located at the corner of 11th ave & 42 st. You're invited to experience this luxury athletic country club located on the corner of West 42nd Street and 11th Avenue. Here you'll find a rooftop pool deck, an indoor aquatics area, an expansive workout floor, fulllength basketball courts — 65,000 stunning square feet, all dedicated to the pursuit of healthy living.

#### **ACCOMMODATIONS**

- Membership
- Front Desk Concierge
- Gym
- Bar & Lounge
- Spa and Service
- Life Cafe
- Basketball Court
- PDR
- Terrance
- SkyDeck Pool
- Self-Service Parking Nearby
- Complimentary Wi-Fi

#### SPACES SKYDECK





#### SPACES PATIO









### LIFE CAFE















## SPACES BASKETBALL COURT