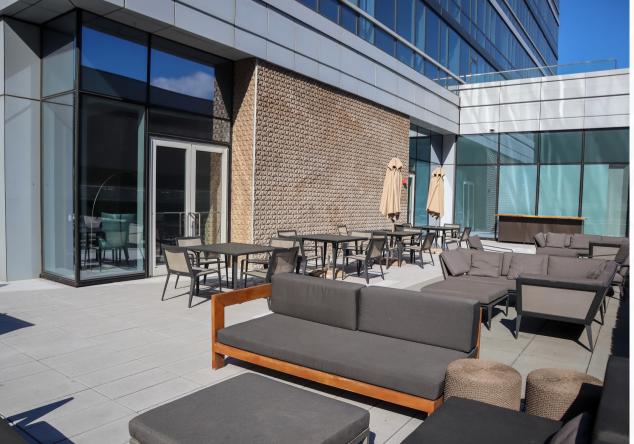

# WELCOME

Life Time Sky is located at the corner of 11th ave & 42 st. You're invited to experience this luxury athletic country club located on the corner of West 42nd Street and 11th Avenue. Here you'll find a rooftop pool deck, an indoor aquatics area, an expansive workout floor, fulllength basketball courts — 65,000 stunning square feet, all dedicated to the pursuit of healthy living.

#### **ACCOMMODATIONS**

- Membership
- Front Desk Concierge
- Gym
- Bar & Lounge
- Spa and Service
- Life Cafe
- Basketball Court
- PDR
- Terrance
- SkyDeck Pool
- Self-Service Parking Nearby
- Complimentary Wi-Fi

#### SPACES SKYDECK





#### SPACES PATIO









### LIFE CAFE















## SPACES BASKETBALL COURT