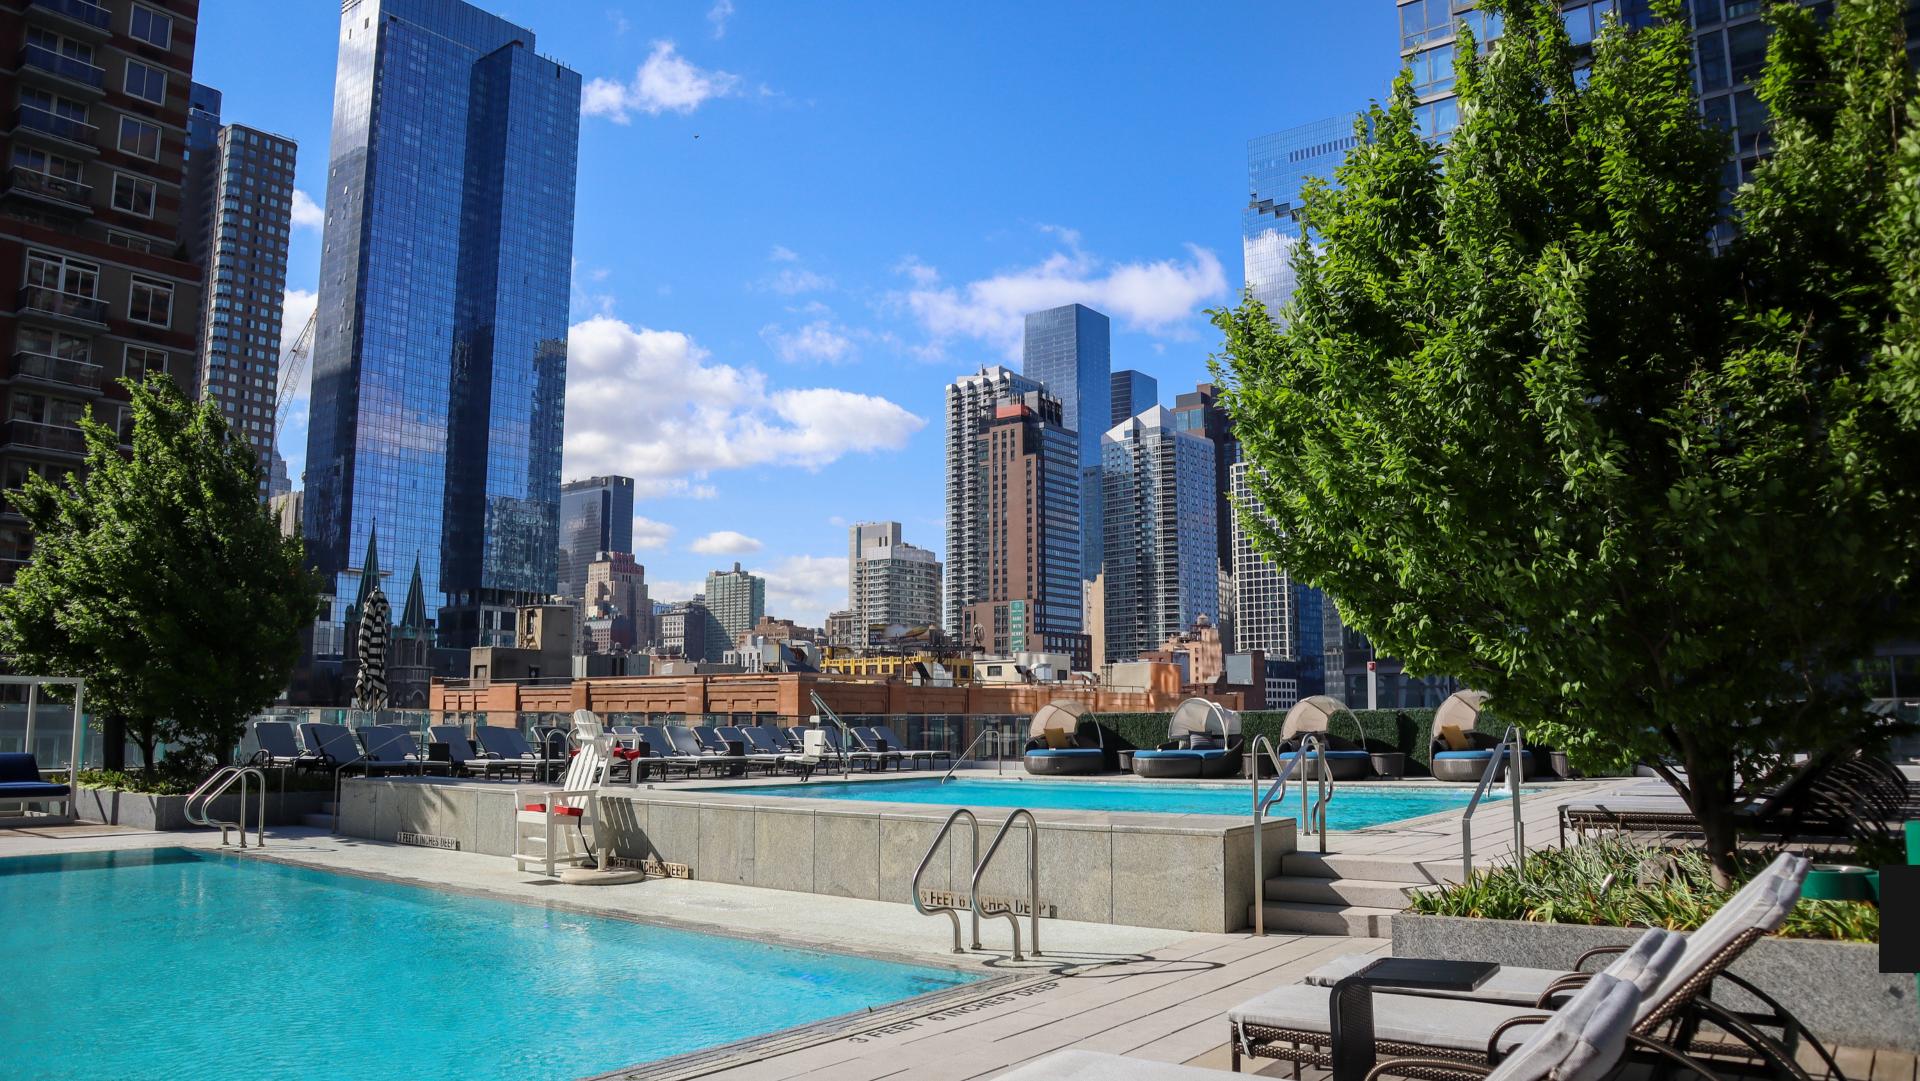

# WELCOME

Life Time Sky is located at the corner of 11th ave & 42 st. You're invited to experience this luxury athletic country club located on the corner of West 42nd Street and 11th Avenue. Here you'll find a rooftop pool deck, an indoor aquatics area, an expansive workout floor, fulllength basketball courts — 65,000 stunning square feet, all dedicated to the pursuit of healthy living.

#### **ACCOMMODATIONS**

- Membership
- Front Desk Concierge
- Gym
- Bar & Lounge
- Spa and Service
- Life Cafe
- Basketball Court
- PDR
- Terrance
- SkyDeck Pool
- Self-Service Parking Nearby
- Complimentary Wi-Fi

#### SPACES SKYDECK





#### SPACES PATIO









### LIFE CAFE















## SPACES BASKETBALL COURT