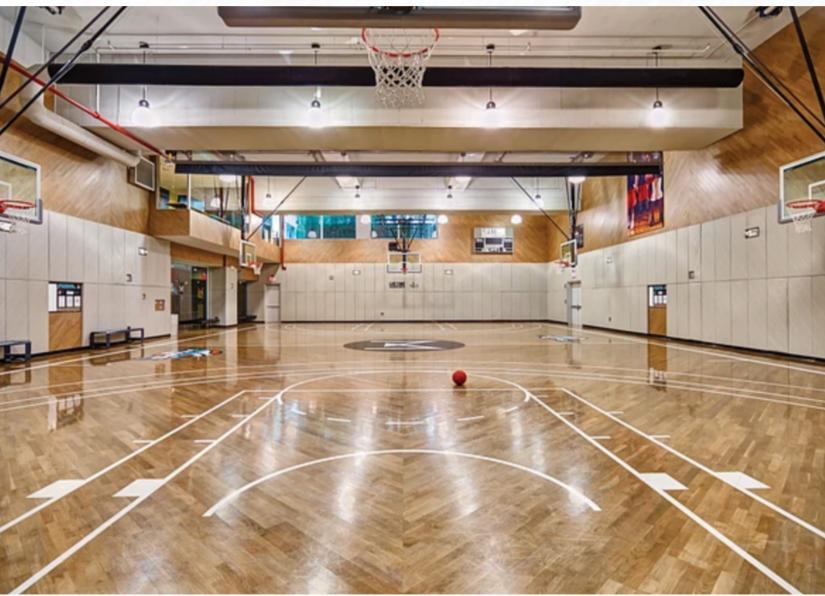

# WELCOME

Life Time Sky is located at the corner of 11th ave & 42 st. You're invited to experience this luxury athletic country club located on the corner of West 42nd Street and 11th Avenue. Here you'll find a rooftop pool deck, an indoor aquatics area, an expansive workout floor, fulllength basketball courts — 65,000 stunning square feet, all dedicated to the pursuit of healthy living.

#### **ACCOMMODATIONS**

- Membership
- Front Desk Concierge
- Gym
- Bar & Lounge
- Spa and Service
- Life Cafe
- Basketball Court
- PDR
- Terrance
- SkyDeck Pool
- Self-Service Parking Nearby
- Complimentary Wi-Fi

#### SPACES SKYDECK





#### SPACES PATIO









### LIFE CAFE















## SPACES BASKETBALL COURT